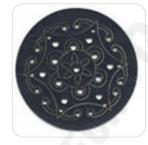

| Chinese: 1.5mm, English: 1mm                                        |
| Working voltage                       | AC200V_110V(+10%) /50 HZ /60HZ                                      |
| Motorized Up& Down Working Table (Opt | tional) Ball Screw Transmission, Max Lifting 260mm                  |
| Machine power                         | $\leq$ 1500 W                                                       |
| Working environment                   | Temperature: 0 °C ~ 45 °C, humidity: 5% ~ 95%                       |
| Control system                        | Digital Offline control system                                      |
| Add-ons                               | Auto Focus, Honeycomb table, Rotary device, Fume extractor          |

#### Machine working samples

























### SOTUMA DECO

ADD: 111 Av. Mustapha Mohsen Borj Louzir 2083 Ariana\_TUNISIA

TEL: +216 70 69 48 88

FAX: +216 70 69 48 55

WEB: www.sotuma.tn

E-MAIL: contact@sotuma.tn



Machine image for reference only, subject to real product.