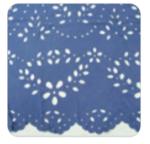

| Chinese: 1.5mm, English: 1mm                                        |
| Working voltage                       | AC200V_110V(+10%) /50 HZ /60HZ                                      |
| Motorized Up& Down Working Table (Opt | tional) Ball Screw Transmission, Max Lifting 260mm                  |
| Machine power                         | $\leq$ 1500 W                                                       |
| Working environment                   | Temperature: 0 °C ~ 45 °C, humidity: 5% ~ 95%                       |
| Control system                        | Digital Offline control system                                      |
| Add-ons                               | Auto Focus, Honeycomb table, Rotary device, Fume extractor          |

#### Machine working samples

























### SOTUMA DECO

ADD: 111 Av. Mustapha Mohsen Borj Louzir 2083 Ariana\_TUNISIA

TEL: +216 70 69 48 88

FAX: +216 70 69 48 55

WEB: www.sotuma.tn

E-MAIL: contact@sotuma.tn



Machine image for reference only, subject to real product.