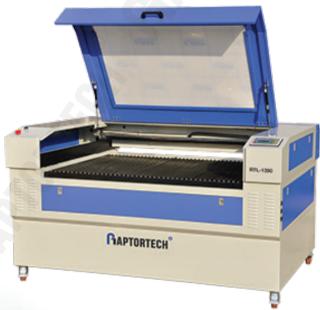

## **CO2 Laser Engraving and Cutting Machine** RTL1390

#### Feature I

- High-grade design for high attention to details.
- 1:4 Wheel speed ratio to keep high quality engraving and cutting.
- Cover for Laser tube easy open design, check tube condition any time.
- External ball screw for lifting, anti-interference to ensure steady performance.
- Rear closed/open design; satisfy dust proof and material feeding in one.
- Digital Offline control system, USB available, RD and Lettro alternative.

#### **Technical Parameters**

| Machine Model                         | RTL1390                                                             |
|---------------------------------------|---------------------------------------------------------------------|
| Working size                          | 1300*900 mm                                                         |
| Laser Type                            | DC glass laser tube (CO2)                                           |
| Wave length                           | 10.6 µm                                                             |
| Engraving speed                       | 0 ~ 1200 mm/s                                                       |
| Cutting speed                         | 0 ~ 600 mm/s                                                        |
| Reposition accuracy                   | ±0.01mm                                                             |
| Cooling system                        | Water cooling_CHILLER 5200AH                                        |
| Laser tube                            | 60W-80W-100W-130W-150W                                              |
| Supported format                      | PLT,DST,DXF,DWG,AI,LAS Support, AutoCAD, Corel Draw output directly |
| Driver                                | Stepper motor                                                       |
| Control system                        | Digital offline control system                                      |
| Minimum letter size                   | Chinese: 1.5mm, English: 1mm                                        |
| Working voltage                       | AC200V_110V(+10%) /50 HZ /60HZ                                      |
| Motorized Up& Down Working Table (Opt | tional) Ball Screw Transmission, Max Lifting 260mm                  |
| Machine power                         | $\leq$ 1500 W                                                       |
| Working environment                   | Temperature: 0 °C ~ 45 °C, humidity: 5% ~ 95%                       |
| Control system                        | Digital Offline control system                                      |
| Add-ons                               | Auto Focus, Honeycomb table, Rotary device, Fume extractor          |