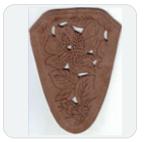

| Chinese: 1.5mm, English: 1mm                                        |
| Working voltage                       | AC200V_110V(+10%) /50 HZ /60HZ                                      |
| Motorized Up& Down Working Table (Opt | tional) Ball Screw Transmission, Max Lifting 260mm                  |
| Machine power                         | $\leq$ 1500 W                                                       |
| Working environment                   | Temperature: 0 °C ~ 45 °C, humidity: 5% ~ 95%                       |
| Control system                        | Digital Offline control system                                      |
| Add-ons                               | Auto Focus, Honeycomb table, Rotary device, Fume extractor          |

#### Machine working samples

























### SOTUMA DECO

ADD: 111 Av. Mustapha Mohsen Borj Louzir 2083 Ariana\_TUNISIA

TEL: +216 70 69 48 88

FAX: +216 70 69 48 55

WEB: www.sotuma.tn

E-MAIL: contact@sotuma.tn



Machine image for reference only, subject to real product.