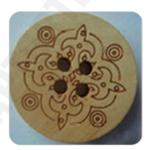

| Chinese: 1.5mm, English: 1mm                                        |
| Working voltage                       | AC200V_110V(+10%) /50 HZ /60HZ                                      |
| Motorized Up& Down Working Table (Opt | tional) Ball Screw Transmission, Max Lifting 260mm                  |
| Machine power                         | $\leq$ 1500 W                                                       |
| Working environment                   | Temperature: 0 °C ~ 45 °C, humidity: 5% ~ 95%                       |
| Control system                        | Digital Offline control system                                      |
| Add-ons                               | Auto Focus, Honeycomb table, Rotary device, Fume extractor          |

#### Machine working samples

























### SOTUMA DECO

ADD: 111 Av. Mustapha Mohsen Borj Louzir 2083 Ariana\_TUNISIA

TEL: +216 70 69 48 88

FAX: +216 70 69 48 55

WEB: www.sotuma.tn

E-MAIL: contact@sotuma.tn



Machine image for reference only, subject to real product.