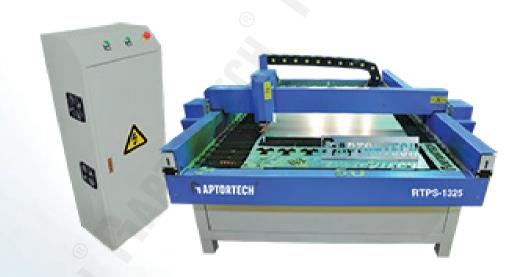

# **GAPTORTECH**®

Advertising Plasma Cutter RTPS-1325

#### Feature I

- Light beam design, good rigidity, light weight and tiny moving inertia.
- Y axis adopts double motors with double drives.
- XYZ axis equiped with round rail, moving smoothly, of high accuracy. (optional:square rail).
- Excellent performance on cutting illuminated letters for advertising and channel letters on metal surface board.
- Work together with other advertising machines, such as CNC router and so on, improving working efficiency.
- High cutting speed, high accuracy and low cost.
- Advanced CNC control system, auto arc, arcing success rate over 99%.
- Support G code files of ucancam, ARTCAM, Type 3 software. Also support DXF files of AUTOCAD by transfer software. Control system supports U disk file transfer.

#### Technical Parameters

| Model             | RTPS-1325                                                        |
|-------------------|------------------------------------------------------------------|
| Working area(X*Y) | 1300x 2500mm                                                     |
| Working material  | Iron, Steel, Aluminum sheets, Galvanized sheets, Titanium plates |
| Cutting thickness | 0.5-6mm                                                          |
| Cutting speed     | 0-8000mm/min                                                     |
| Consuming power   | 8.5kw                                                            |
| Input voltage     | 3 phase 380v                                                     |
| Power frequency   | 50HZ                                                             |
| Plasma power      | 60A or 100A                                                      |
| Files transfer    | USB interface                                                    |
| Arc               | Untouched arc striking                                           |
| Control system    | DSP (optional)                                                   |